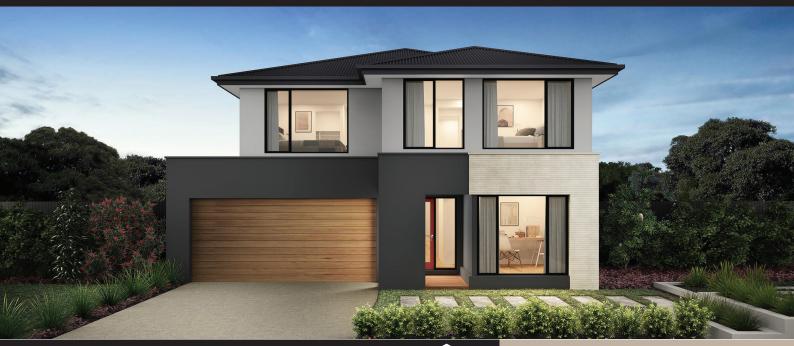

## House & Land Package

**VERONA 34** 

**├**■ 4 <del>=</del> 2 <del>=</del> 2

LOT 5004 (315 m2)
MCNAUGHTON CRESCENT, ALIRA, BERWICK

\$1,112,095\*

- Fixed site costs, connections
- Payment on completion available
- All-electric home & 100% carbon neutral
- Reverse-cycle heating and cooling
- Rendered Hebel home
- COLORBOND® steel roof and panel lift garage door with remote
- 5KW Solar PV system
- Double glazing to windows
- LED downlights
- Floor coverings throughout 2590mm high ceilings
   to ground floor 20mm
- Caesarstone benchtops to Kitchen