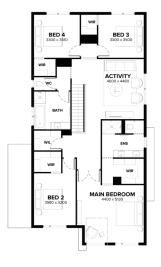

## House & Land Package

**VERONA 34** 

**├**■ 4 <del>=</del> 2 <del>=</del> 2

LOT 5004 (315 m2)
MCNAUGHTON CRESCENT, ALIRA, BERWICK

\$1,112,095\*

- Fixed site costs, connections
- Payment on completion available
- All-electric home & 100% carbon neutral
- Reverse-cycle heating and cooling
- Rendered Hebel home
- COLORBOND® steel roof and panel lift garage door with remote
- 5KW Solar PV system
- Double glazing to windows
- LED downlights
- Floor coverings throughout 2590mm high ceilings
   to ground floor 20mm
- Caesarstone benchtops to Kitchen