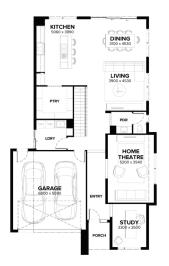

## House & Land Package

**VERONA 34** 

**├**■ 4 <del>=</del> 2 <del>=</del> 2

LOT 5004 (315 m2)
MCNAUGHTON CRESCENT, ALIRA, BERWICK

\$1,112,095\*

- Fixed site costs, connections
- Payment on completion available
- All-electric home & 100% carbon neutral
- Reverse-cycle heating and cooling
- Rendered Hebel home
- COLORBOND® steel roof and panel lift garage door with remote
- 5KW Solar PV system
- Double glazing to windows
- LED downlights
- Floor coverings throughout 2590mm high ceilings
   to ground floor 20mm
- Caesarstone benchtops to Kitchen