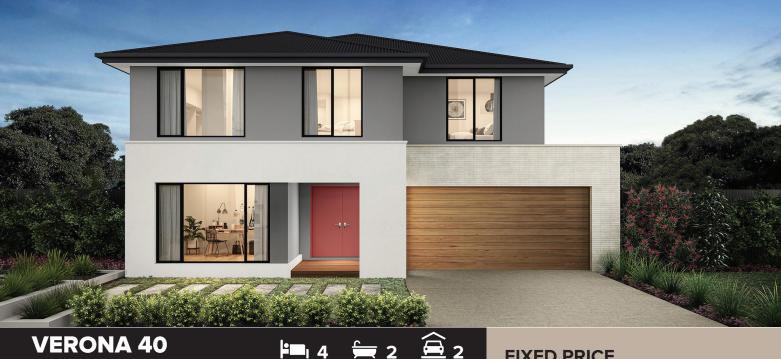

## House & Land Package

2

## LOT 5001 (315 m2) MCNAUGHTON CRESCENT, ALIRA, BERWICK

BED 3

ACTIVITY

BED 2

## **FIXED PRICE** \$1,171,997\*

- Fixed site costs and connections
- Payment on completion available
- All-electric home & 100% carbon neutral
- Reverse-cycle heating and cooling
- Rendered Hebel home