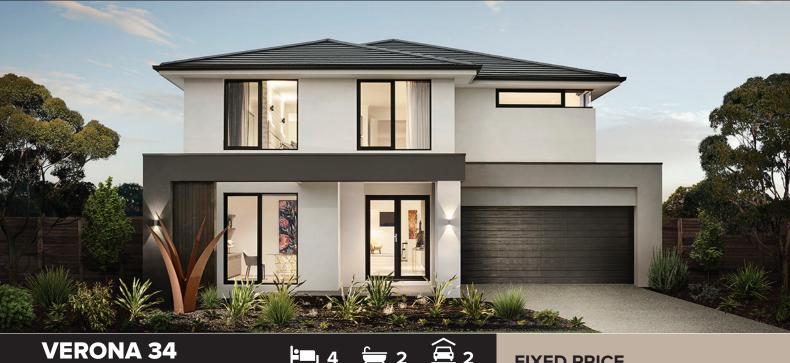

## House & Land Package





GENEVA FAÇADE LOT 209 (453m2) WARD ROAD, ALIRA, BERWICK

BED 3

ACTIVITY

BED 2

## FIXED PRICE \$1,034,138\*

- Fixed site costs, connections, council and developer guidelines
- All-electric home & 100% carbon neutral
- Reverse-cycle heating and cooling
- COLORBOND® steel roof and panel lift garage door with remote
- 5KW Solar PV system

Lumina

- Haier ducted reverse cycle air-conditioning
- Double glazing to windows
- LED downlights\*
- Rendered Hebel home
- 2590mm high ceilings to ground loor
- 20mm Caesarstone benchtops to Kitchen

## **CONTACT** ardenhomes.com.au



Price current at time of listing. Pricing based on Developer supplied engineering plans and plan of subdivision at the time and Arden Homes standard floor plan with pre-determined façade and preferred siting (alteration