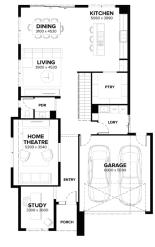

## House & Land Package

LOT 5003 LOT 5003 (315 m2) MCNAUGHTON CRESCENT, ALIRA, BERWICK