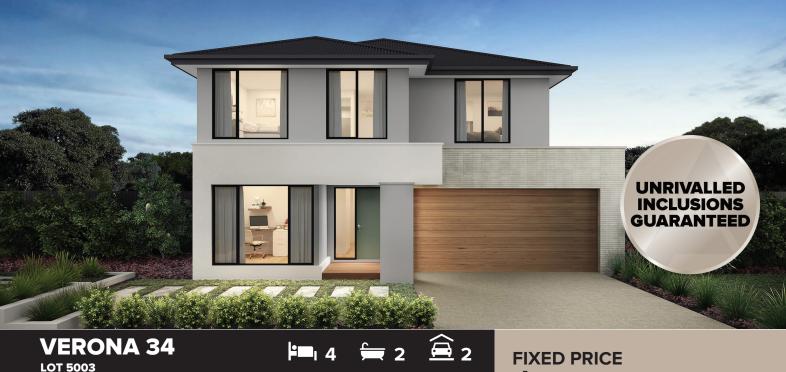

## House & Land Package

LOT 5003 LOT 5003 (315 m2) MCNAUGHTON CRESCENT, ALIRA, BERWICK

## FIXED PRICE **\$1,096,000**\*

- Fixed site costs, connections
- Council and developer guidelines
- All-electric home & 100% carbon neutral
- Reverse-cycle heating and cooling
- Rendered Hebel home

Lumina

- COLORBOND® steel roof and panel lift garage door with remote
- 5KW Solar PV system
- Double glazing to windows
- LED downlights\*
- Floor coverings throughout 2590mm high ceilings to ground floor 20mm
- Caesarstone benchtops to Kitchen