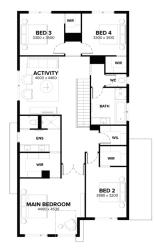

## House & Land Package

LOT 5003 LOT 5003 (315 m2) MCNAUGHTON CRESCENT, ALIRA, BERWICK