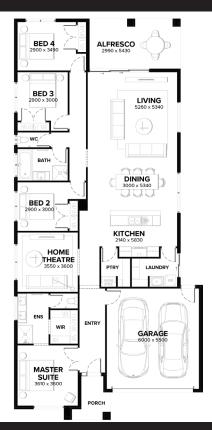

## House & Land Package

MASON FAÇADE LOT 210 (232 m2) WARD ROAD, ALIRA, BERWICK

- FIXED PRICE \$1,037,884\*
- Fixed site costs, connections, council and developer guidelines
- All-electric home & 100% carbon neutral
- Reverse-cycle heating and cooling
- Rendered Hebel home

Lumina |

- COLORBOND® steel roof and panel lift garage door with remote
- 5KW Solar PV system
- Haier ducted reverse cycle air-conditioning
- Double glazing to windows
- LED downlights\*
- Floor coverings throughout
- 2590mm high ceilings to ground floor
- 20mm Caesarstone benchtops to Kitchen