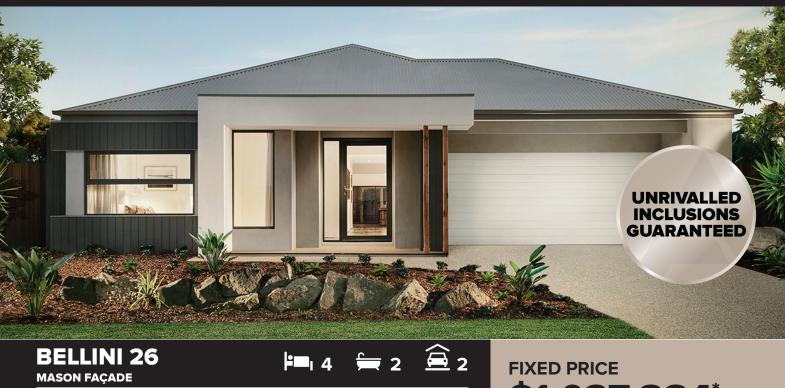

## House & Land Package

MASON FAÇADE LOT 210 (232 m2) WARD ROAD, ALIRA, BERWICK

- FIXED PRICE \$1,037,884\*
- Fixed site costs, connections, council and developer guidelines
- All-electric home & 100% carbon neutral
- Reverse-cycle heating and cooling
- Rendered Hebel home

Lumina |

- COLORBOND® steel roof and panel lift garage door with remote
- 5KW Solar PV system
- Haier ducted reverse cycle air-conditioning
- Double glazing to windows
- LED downlights\*
- Floor coverings throughout
- 2590mm high ceilings to ground floor
- 20mm Caesarstone benchtops to Kitchen