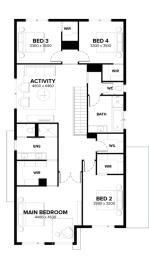

## House & Land Package

**VERONA 34** 

**GENEVA FAÇADE** 

LOT 209 (315 m2)
WARD ROAD, ALIRA, BERWICK

\$1,107,138\*

- Fixed site costs, connections, council and developer guidelines
- All-electric home & 100% carbon neutral
- Reverse-cycle heating and cooling
- Rendered Hebel home
- COLORBOND® steel roof and panel lift garage door with remote
- 5KW Solar PV system
- Haier ducted reverse cycle air-conditioning
- Double glazing to windows
- LED downlights\*
- Floor coverings throughout
- 2590mm high ceilings to ground floor
- 20mm Caesarstone benchtops to Kitchen