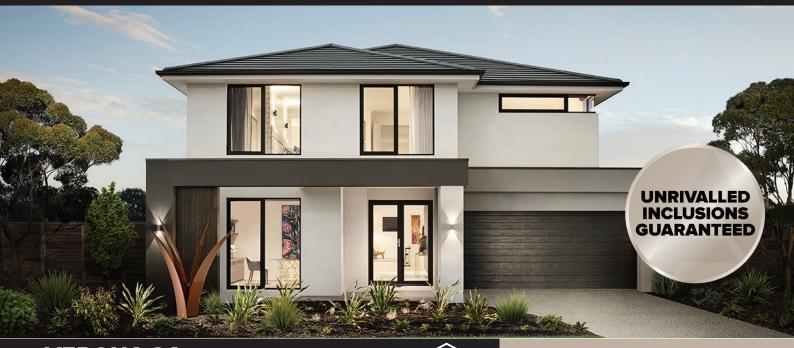

## House & Land Package

**VERONA 34** 

**GENEVA FAÇADE** 

LOT 209 (315 m2)
WARD ROAD, ALIRA, BERWICK

\$1,107,138\*

- Fixed site costs, connections, council and developer guidelines
- All-electric home & 100% carbon neutral
- Reverse-cycle heating and cooling
- Rendered Hebel home
- COLORBOND® steel roof and panel lift garage door with remote
- 5KW Solar PV system
- Haier ducted reverse cycle air-conditioning
- Double glazing to windows
- LED downlights\*
- Floor coverings throughout
- 2590mm high ceilings to ground floor
- 20mm Caesarstone benchtops to Kitchen