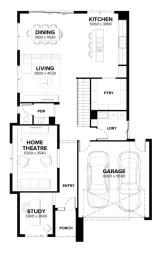

## House & Land Package

**VERONA 34** 

**GENEVA FAÇADE** 

LOT 209 (315 m2)
WARD ROAD, ALIRA, BERWICK

\$1,107,138\*

- Fixed site costs, connections, council and developer guidelines
- All-electric home & 100% carbon neutral
- Reverse-cycle heating and cooling
- Rendered Hebel home
- COLORBOND® steel roof and panel lift garage door with remote
- 5KW Solar PV system
- Haier ducted reverse cycle air-conditioning
- Double glazing to windows
- LED downlights\*
- Floor coverings throughout
- 2590mm high ceilings to ground floor
- 20mm Caesarstone benchtops to Kitchen